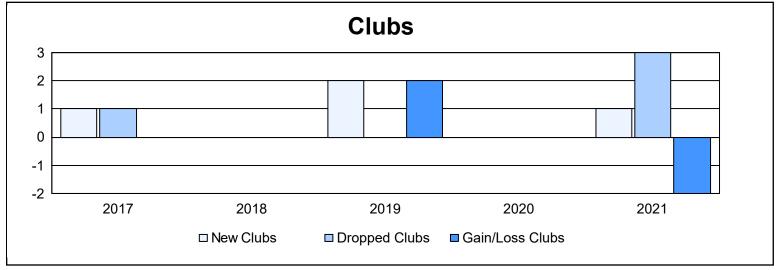

District 51 O As of June 2021 Cumulative

| Year      | New<br>Clubs | Dropped<br>Clubs | Gain/<br>Loss<br>Clubs | New<br>Members | Charter<br>Members | Reinstate<br>Members | Transfer<br>Members | Total<br>Member<br>Added | Total<br>Members<br>Dropped | Gain/<br>Loss<br>Members |
|-----------|--------------|------------------|------------------------|----------------|--------------------|----------------------|---------------------|--------------------------|-----------------------------|--------------------------|
| 2016-2017 | 1            | 1                | 0                      | 237            | 30                 | 14                   | 1                   | 282                      | 228                         | 54                       |
| 2017-2018 | 0            | 0                | 0                      | 99             | 3                  | 13                   | 9                   | 124                      | 349                         | -225                     |
| 2018-2019 | 2            | 0                | 2                      | 197            | 60                 | 10                   | 6                   | 273                      | 206                         | 67                       |
| 2019-2020 | 0            | 0                | 0                      | 106            | 13                 | 5                    | 2                   | 126                      | 240                         | -114                     |
| 2020-2021 | 1            | 3                | -2                     | 153            | 38                 | 8                    | 10                  | 209                      | 145                         | 64                       |
| Average   | 1            | 1                | 0                      | 158            | 29                 | 10                   | 6                   | 203                      | 234                         | -31                      |